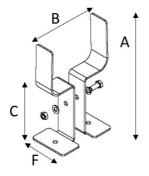

## **Double Support Leg**

Article number: 1000738

For medium sized brazed plate heat exchanger models SWEP offer support legs that are mounted directly against the heat exchanger and does not require stud bolts. The heat exchanger is placed within the fork shaped bracket and is stabilized through friction. This support leg is also compatible with a SWEP refrigerant insulation.

Use this support leg when the plate pack of the heat exchanger is above 120mm. For plate pack less then 120mm, use article 1000737!

See "Compatible with Products" in the Basic Specifications list, to find what product is suitable with this support leg.

For mounting and installation guide, please go to: https://www.swep.net/support/downloads-certificates/instruction-manuals







**Basic Specifications** 

Material: CS

Max plates: 141

MinPlates: 81

Compatible with Product (-s): 16DW;18

A (mm):255

B (mm):124

C (mm):124

F (mm):160