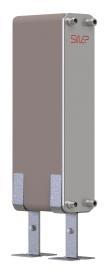

## **Double Support Leg**

Article number: 1000738

For medium sized brazed plate heat exchanger models SWEP offer support legs that are mounted directly against the heat exchanger and does not require stud bolts. The heat exchanger is placed within the fork shaped bracket and is stabilized through friction. This support leg is also compatible with a SWEP refrigerant insulation.

Use this support leg when the plate pack of the heat exchanger is above 120mm. For plate pack less then 120mm, use article 1000737!

See "Compatible with Products" in the Basic Specifications list, to find what product is suitable with this support leg.