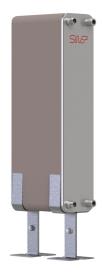

## **Double Support Leg**

Article number: 1000740

For medium sized brazed plate heat exchanger models SWEP offer support legs that are mounted directly against the heat exchanger and does not require stud bolts. The heat exchanger is placed within the fork shaped bracket and is stabilized through friction. This support leg is also compatible with a SWEP refrigerant insulation.

Use this support leg when the plate pack of the heat exchanger is above 120mm. For plate pack less then 120mm, use article 1000739!

See "Compatible with Products" in the Basic Specifications list, to find what product is suitable with this support leg.