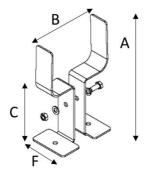

## **Double Support Leg**

Article number: 1000740

For medium sized brazed plate heat exchanger models SWEP offer support legs that are mounted directly against the heat exchanger and does not require stud bolts. The heat exchanger is placed within the fork shaped bracket and is stabilized through friction. This support leg is also compatible with a SWEP refrigerant insulation.

Use this support leg when the plate pack of the heat exchanger is above 120mm. For plate pack less then 120mm, use article 1000739!

See "Compatible with Products" in the Basic Specifications list, to find what product is suitable with this support leg.

For mounting and installation guide, please go to: https://www.swep.net/support/downloads-certificates/instruction-manuals







**Basic Specifications** 

Material: CS

Max plates: 161

MinPlates: 81

Compatible with Product (-s): 12;16;25;26;80;85;86;10T;10TS;25T;28;80AS;85S;80S;85AS

A (mm):255

B (mm):122

C (mm):125

F (mm):160