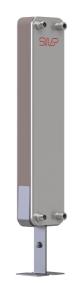

## Single Support Leg

Article number: 1000737

For medium sized brazed plate heat exchanger models SWEP offer support legs that are mounted directly against the heat exchanger and does not require stud bolts. The heat exchanger is placed within the fork shaped bracket and is stabilized through friction. This support leg is also compatible with a SWEP refrigerant insulation.

Use this support leg when the plate pack of the heat exchanger is less then 120mm. For plate pack above 120mm, use article 1000738!

See "Compatible with Products" in the Basic Specifications list, to find what product is suitable with this support leg.