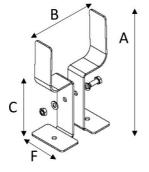

| A (mm):255 |  |  |  |
|------------|--|--|--|
| B (mm):124 |  |  |  |
| C (mm):124 |  |  |  |
| F (mm):80  |  |  |  |

ÉCHANGEURS THERMIQUES