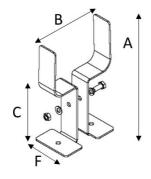

## Single Support Leg

Article number: 1000739

For medium sized brazed plate heat exchanger models SWEP offer support legs that are mounted directly against the heat exchanger and does not require stud bolts. The heat exchanger is placed within the fork shaped bracket and is stabilized through friction. This support leg is also compatible with a SWEP refrigerant insulation.

Use this support leg when the plate pack of the heat exchanger is less then 120mm. For plate pack above 120mm, use article 1000740!

See "Compatible with Products" in the Basic Specifications list, to find what product is suitable with this support leg.

For mounting and installation guide, please go to: https://www.swep.net/support/downloads-certificates/instruction-manuals







**Basic Specifications** 

Material: CS
Max plates: 80

MinPlates: 20

Compatible with Product (-s): 12;16;25;26;80;85;86;10T;10TS;25T;28;80AS;80S;85S;85AS

A (mm):255

B (mm):122

C (mm):125

F (mm):80