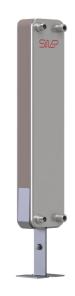

## Single Support Leg

Article number: 1000739

For medium sized brazed plate heat exchanger models SWEP offer support legs that are mounted directly against the heat exchanger and does not require stud bolts. The heat exchanger is placed within the fork shaped bracket and is stabilized through friction. This support leg is also compatible with a SWEP refrigerant insulation.

Use this support leg when the plate pack of the heat exchanger is less then 120mm. For plate pack above 120mm, use article 1000740!

See "Compatible with Products" in the Basic Specifications list, to find what product is suitable with this support leg.