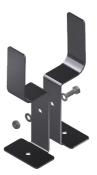

## Single Support Leg

Article number: 1000739

For medium sized brazed plate heat exchanger models SWEP offer support legs that are mounted directly against the heat exchanger and does not require stud bolts. The heat exchanger is placed within the fork shaped bracket and is stabilized through friction. This support leg is also compatible with a SWEP refrigerant insulation.